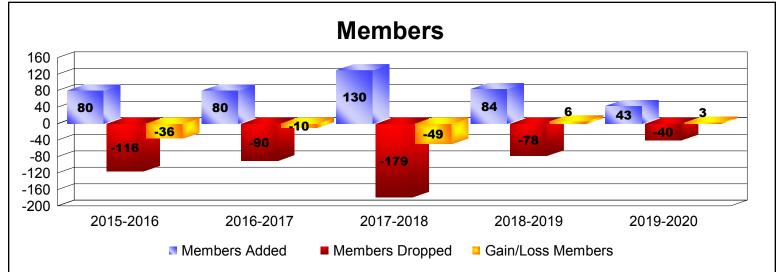

| Year      | New<br>Clubs | Dropped<br>Clubs | Gain/<br>Loss<br>Clubs | New<br>Members | Charter<br>Members | Reinstate<br>Members | Transfer<br>Members | Total<br>Member<br>Added | Total<br>Members<br>Dropped | Gain/<br>Loss<br>Members |
|-----------|--------------|------------------|------------------------|----------------|--------------------|----------------------|---------------------|--------------------------|-----------------------------|--------------------------|
| 2015-2016 | 0            | 0                | 0                      | 74             | 0                  | 3                    | 3                   | 80                       | -116                        | -36                      |
| 2016-2017 | 0            | 0                | 0                      | 65             | 0                  | 5                    | 10                  | 80                       | -90                         | -10                      |
| 2017-2018 | 1            | 0                | 1                      | 81             | 26                 | 15                   | 8                   | 130                      | -179                        | -49                      |
| 2018-2019 | 0            | -1               | -1                     | 56             | 8                  | 11                   | 9                   | 84                       | -78                         | 6                        |
| 2019-2020 | 0            | 0                | 0                      | 35             | 0                  | 7                    | 1                   | 43                       | -40                         | 3                        |
| Average   | 0            | 0                | 0                      | 62             | 7                  | 8                    | 6                   | 83                       | -101                        | -17                      |