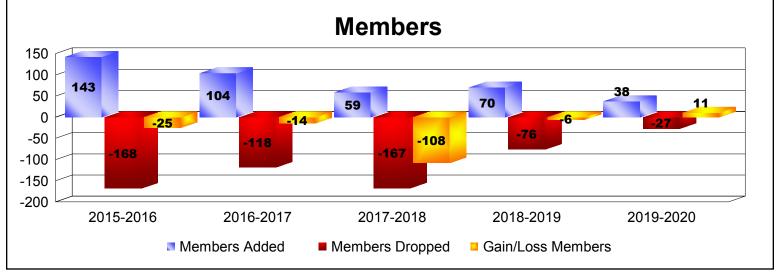

MBR0065 Page 1 of 2 1/6/2020 4:31:37AM

| Year      | New<br>Clubs | Dropped<br>Clubs | Gain/<br>Loss<br>Clubs | New<br>Members | Charter<br>Members | Reinstate<br>Members | Transfer<br>Members | Total<br>Member<br>Added | Total<br>Members<br>Dropped | Gain/<br>Loss<br>Members |
|-----------|--------------|------------------|------------------------|----------------|--------------------|----------------------|---------------------|--------------------------|-----------------------------|--------------------------|
| 2015-2016 | 1            | 0                | 1                      | 97             | 32                 | 3                    | 11                  | 143                      | -168                        | -25                      |
| 2016-2017 | 0            | 0                | 0                      | 86             | 3                  | 8                    | 7                   | 104                      | -118                        | -14                      |
| 2017-2018 | 0            | -1               | -1                     | 40             | 0                  | 7                    | 12                  | 59                       | -167                        | -108                     |
| 2018-2019 | 0            | 0                | 0                      | 58             | 0                  | 3                    | 9                   | 70                       | -76                         | -6                       |
| 2019-2020 | 0            | -1               | -1                     | 31             | 0                  | 3                    | 4                   | 38                       | -27                         | 11                       |
| Average   | 0            | 0                | 0                      | 62             | 7                  | 5                    | 9                   | 83                       | -111                        | -28                      |