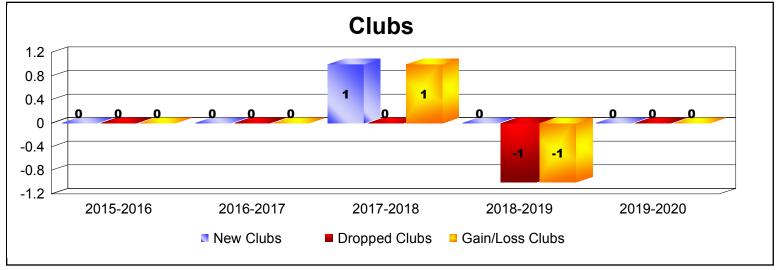

| Year      | New<br>Clubs | Dropped<br>Clubs | Gain/<br>Loss<br>Clubs | New<br>Members | Charter<br>Members | Reinstate<br>Members | Transfer<br>Members | Total<br>Member<br>Added | Total<br>Members<br>Dropped | Gain/<br>Loss<br>Members |
|-----------|--------------|------------------|------------------------|----------------|--------------------|----------------------|---------------------|--------------------------|-----------------------------|--------------------------|
| 2015-2016 | 0            | 0                | 0                      | 74             | 0                  | 3                    | 3                   | 80                       | -116                        | -36                      |
| 2016-2017 | 0            | 0                | 0                      | 65             | 0                  | 5                    | 10                  | 80                       | -90                         | -10                      |
| 2017-2018 | 1            | 0                | 1                      | 81             | 26                 | 15                   | 8                   | 130                      | -179                        | -49                      |
| 2018-2019 | 0            | -1               | -1                     | 56             | 8                  | 11                   | 9                   | 84                       | -78                         | 6                        |
| 2019-2020 | 0            | 0                | 0                      | 35             | 0                  | 7                    | 1                   | 43                       | -40                         | 3                        |
| Average   | 0            | 0                | 0                      | 62             | 7                  | 8                    | 6                   | 83                       | -101                        | -17                      |