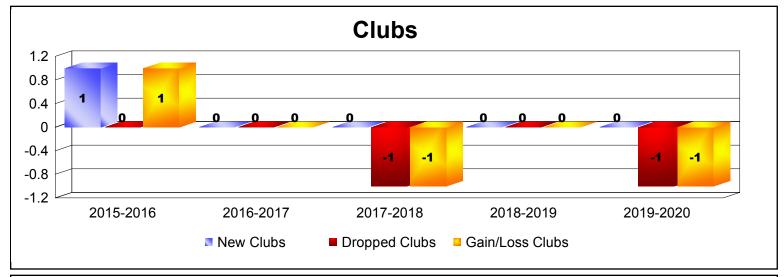

MBR0065 Page 1 of 2 1/6/2020 4:31:37AM

| Year      | New<br>Clubs | Dropped<br>Clubs | Gain/<br>Loss<br>Clubs | New<br>Members | Charter<br>Members | Reinstate<br>Members | Transfer<br>Members | Total<br>Member<br>Added | Total<br>Members<br>Dropped | Gain/<br>Loss<br>Members |
|-----------|--------------|------------------|------------------------|----------------|--------------------|----------------------|---------------------|--------------------------|-----------------------------|--------------------------|
| 2015-2016 | 1            | 0                | 1                      | 97             | 32                 | 3                    | 11                  | 143                      | -168                        | -25                      |
| 2016-2017 | 0            | 0                | 0                      | 86             | 3                  | 8                    | 7                   | 104                      | -118                        | -14                      |
| 2017-2018 | 0            | -1               | -1                     | 40             | 0                  | 7                    | 12                  | 59                       | -167                        | -108                     |
| 2018-2019 | 0            | 0                | 0                      | 58             | 0                  | 3                    | 9                   | 70                       | -76                         | -6                       |
| 2019-2020 | 0            | -1               | -1                     | 31             | 0                  | 3                    | 4                   | 38                       | -27                         | 11                       |
| Average   | 0            | 0                | 0                      | 62             | 7                  | 5                    | 9                   | 83                       | -111                        | -28                      |